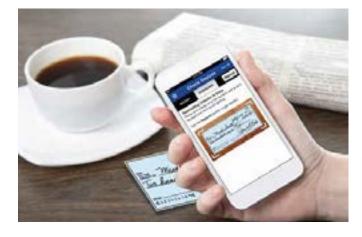

# Deposit a check from the comfort of your own home!

Apply for mobile check deposit\* and save yourself a trip to the bank!

\*You must be approved for this service

# It's as simple as snapping a picture!