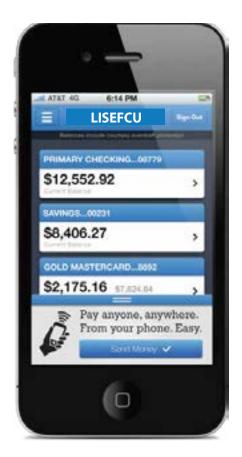

## Have you downloaded our App? If not, do it today!

Mobil banking allows you to access your account information, transfer funds, and conduct other banking transactions from your mobile device.

Download our FREE mobile banking App today!

Mobile banking allows you quick online access to your accounts.

- Find our app (LISEFCU) in the App Store
- 2 Log in with your online banking username and password
- Register your device from a computer or laptop for the first time (follow the instructions on your phone)
- Agree to the terms and conditions and log in!
- If you have any questions, call us at 631-291-9160