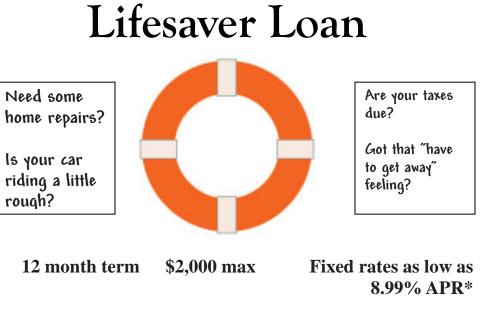

Just when you need it most, a Lifesaver Loan could be the answer

For more information or to apply for the loan call us at 631-291-9160, or stop by our office, NYSOB Suite 5A9, to speak with one of our representatives.

\* APR, credit extension and approval based upon the applicant's credit history, payment history and ability to repay the credit extended.

Congratulations to our 2009 Scholarship Winners